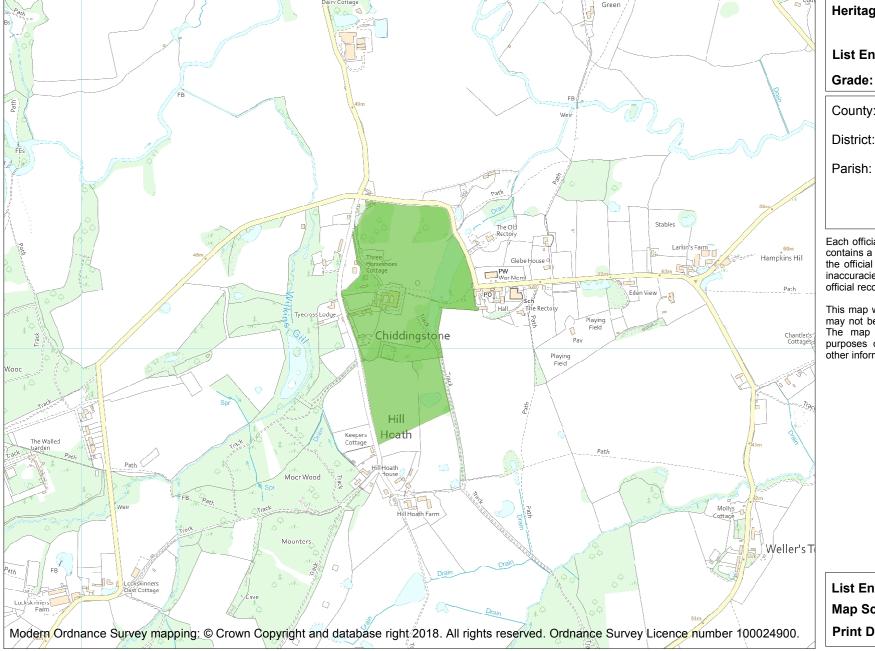

This is an A4 sized map and should be printed full size at A4 with no page scaling set.

Name: CHIDDINGSTONE CASTLE

**Heritage Category:** 

Park and Garden

List Entry No:

1000399

County: Kent

District: Sevenoaks

Parish: Chiddingstone

Each official record of a registered garden or other land contains a map. The map here has been translated from the official map and that process may have introduced inaccuracies. Copies of maps that form part of the official record can be obtained from Historic England.

This map was delivered electronically and when printed may not be to scale and may be subject to distortions. The map and grid references are for identification purposes only and must be read in conjunction with other information in the record.

**List Entry NGR:** TQ 49868 45083 1:10000

Map Scale:

3 July 2024 **Print Date:** 

HistoricEngland.org.uk